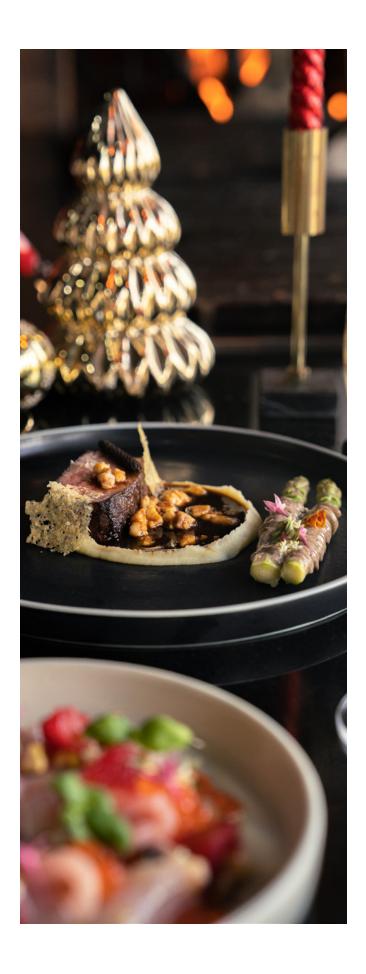

### Beef Tataki

Seared beef, ponzo, pickle shimeji, jalapeno, pickle chili, crispy garlic, sesame and coriander oil

# Braised Beef Tenderloin

Black garlic dressed asparagus, permesan texture, bone marrow, bordelaise sauce