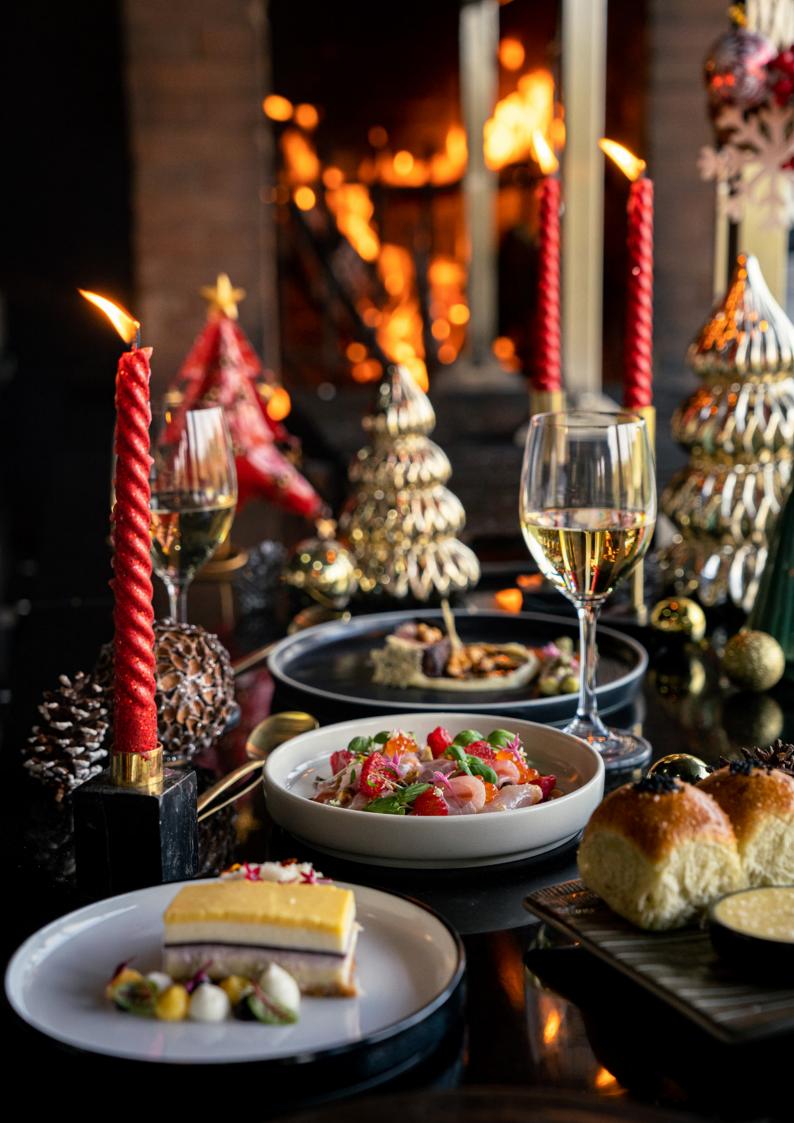

# CHRISTMAS EVE

06.00 – 10.30 PM with Live Balinese Dance Performance & Live Music

Celebrate the spirit of the season with an unforgettable Christmas Eve Dinner at The Upper Deck Restaurant. Enjoy a delectable regular or vegetarian four-course meal while being serenaded by live music, creating an atmosphere of warmth and togetherness.

Let the enchanting melodies, exquisite cuisine, and festive ambiance make this Christmas Eve a truly magical and memorable occasion for you and your loved ones.

> IDR 1,400,000++/person (R) IDR 1,200,000++/person (V) IDR 750,000++/kid

#### Tuna Pie Tea

Seared tuna loin, sambel matah, wasabi mayo, coconut oil, tempe crumble, kemangi leaf in rice tart shell

### Seabream Civeche

Aguachilli, pink grapefruit, pistachio, micro basil, basil oil

### Beef Tataki

Seared beef, ponzo, pickle shimeji, jalapeno, pickle chili, crispy garlic, sesame and coriander oil

# **Truffle Chicken**

Stuffing chicken breast, black truffle, butternut squash, parsnips, brussel sprout, truffle jus

# Braised Beef Tenderloin

Black garlic dressed asparagus, permesan texture, bone marrow, bordelaise sauce

### Passion Berry Cheese Cake

Lime ganache, blueberry jelly, passion fruit curd, chantilly cream, edibleflower