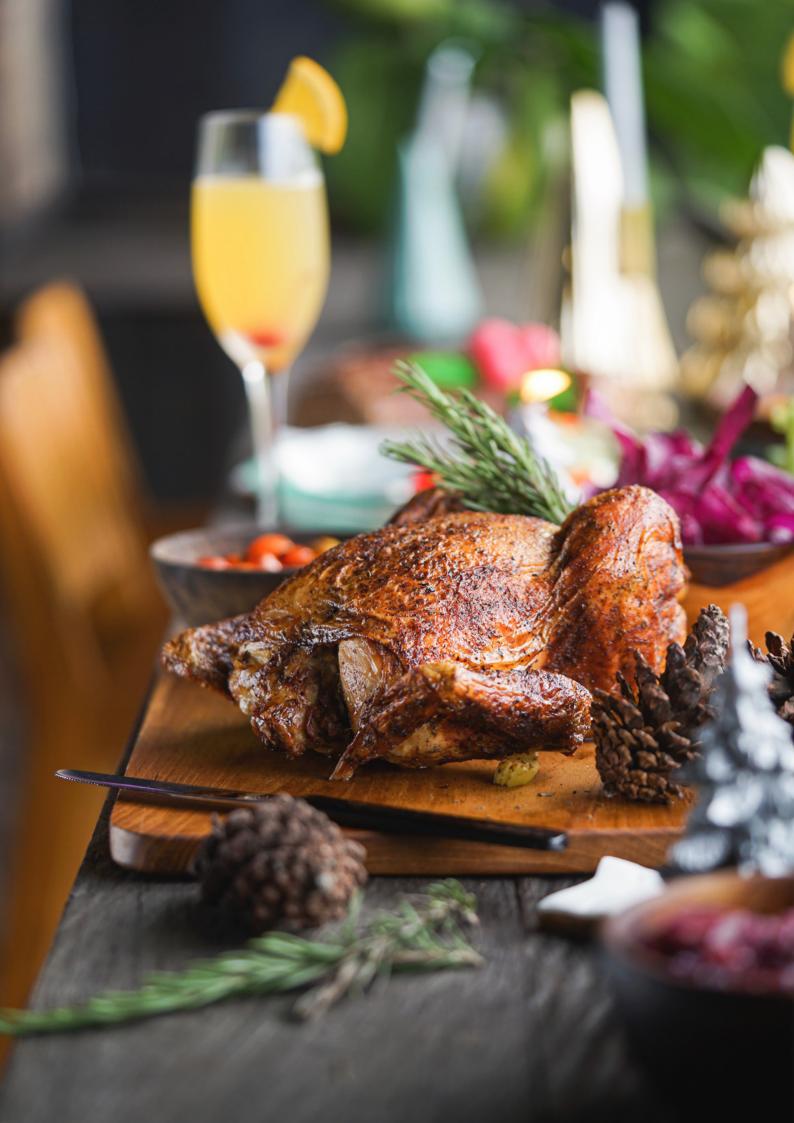

# CHRISTMAS DAY BRUNCH

12.30 – 05.30 PM With Live Christmas Carol & Live DJ

It's Christmas! Indulge in the festive spirit at tropical paradise ambiance of Jungle Fish Pool Bar with our special Christmas Day Brunch, featuring an extravagant All You Can Eat Pool BBQ that will tantalize your taste buds.

# MAIN COURSE

Beef marrangi Tandoori Chicken Grilled Chicken Stuffed Calamari Fish Dabu-Dabu Corn on the Cob Potato Wedges Brussel Sprout Grilled Broccoli