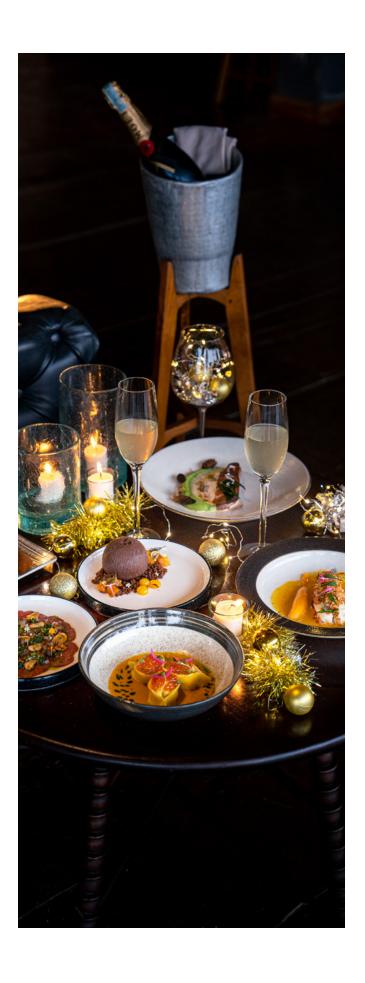

For those looking for an extravagant New Year's Eve, the evening begins with a live Balinese dance performance at our Lawn with a verdant rice paddies view, followed by a four-course dinner at The Upper Deck Restaurant. The celebratory countdown takes place at Jungle Fish Pool Bar, overlooking the lush Ubud valley.

# NEW YEAR'S EVE

06.00 PM – 12.00 AM with Live Balinese Dance Performance, Live Music & Live DJ Performance

Experience the enchantment of New Year's Eve like never before at Chapung Sebali. Begin your evening with the mesmerizing rhythm of Balinese dance, as graceful performers take the stage, weaving tales of tradition and culture.

As the sun sets, make your way to The Upper Deck Restaurant, where a sumptuous four-course dinner awaits, meticulously curated to tantalize your taste buds and delight your senses.

Finally, celebrate with a glass up under a star-lit night with the perfect conclusion to the year.