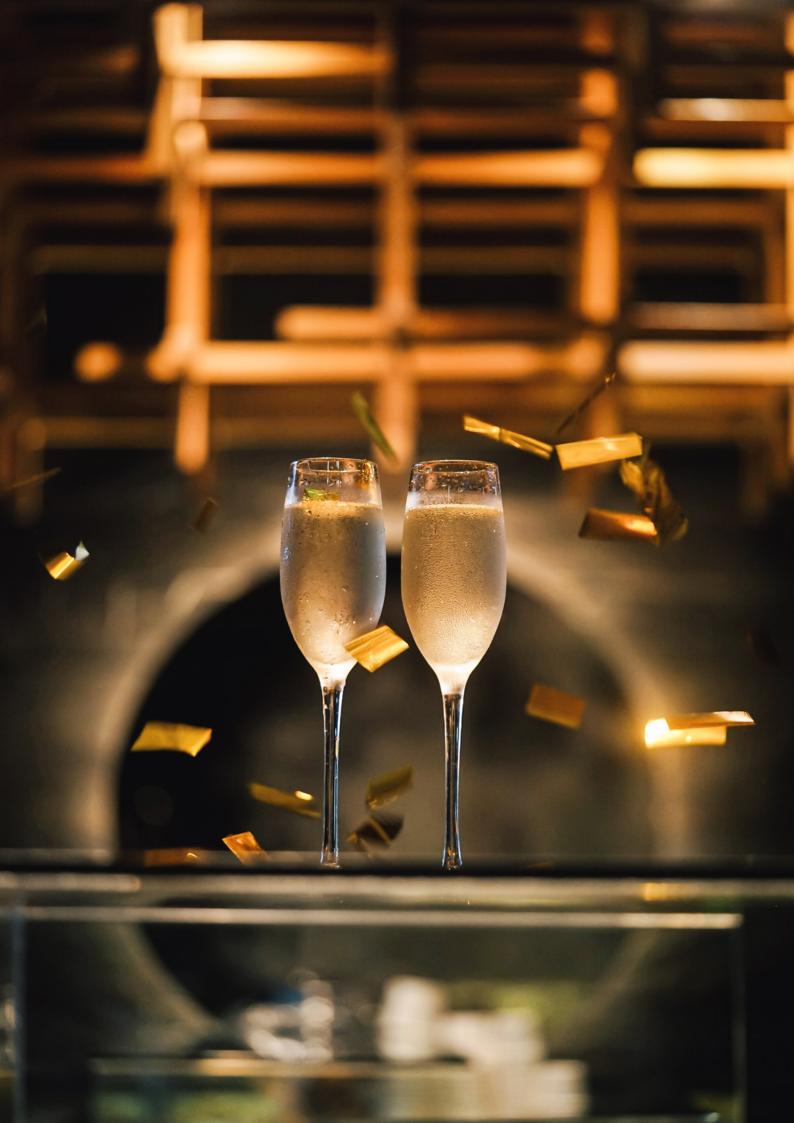

# NEW YEAR'S EVE

06.00 PM – 12.00 AM with Live Balinese Dance Performance, Live Music & Live DJ Performance

Experience the enchantment of New Year's Eve like never before at Chapung Sebali. Begin your evening with the mesmerizing rhythm of Balinese dance, as graceful performers take the stage, weaving tales of tradition and culture.

As the sun sets, make your way to The Upper Deck Restaurant, where a sumptuous four-course dinner awaits, meticulously curated to tantalize your taste buds and delight your senses.

Finally, celebrate with a glass up under a star-lit night with the perfect conclusion to the year.

10.00<sub>РМ</sub> 01.00ам

LIVE DJ START AT JUNGLE FISH POOL BAR

00.00<sub>AM</sub> COUNTDOWN

# IDR 250,000++/person Inclusive of 1 glass cocktail per person & pass to the party