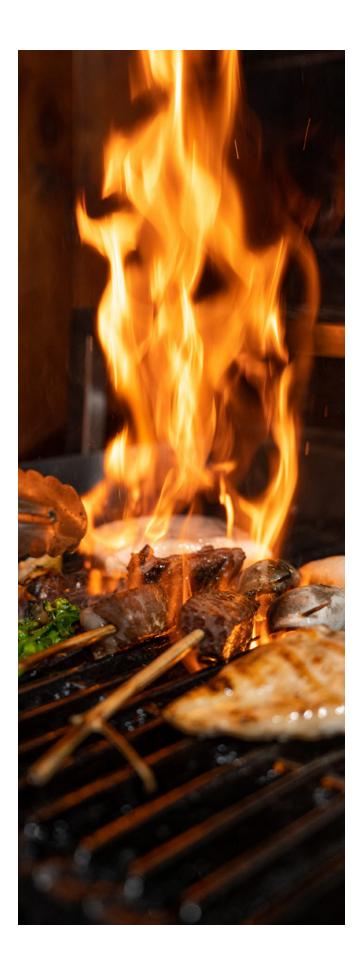

# CHRISTMAS DAY BRUNCH

12.30 – 05.30 PM With Live Christmas Carol & Live DJ

It's Christmas! Indulge in the festive spirit at tropical paradise ambiance of Jungle Fish Pool Bar with our special Christmas Day Brunch, featuring an extravagant All You Can Eat Pool BBQ that will tantalize your taste buds.